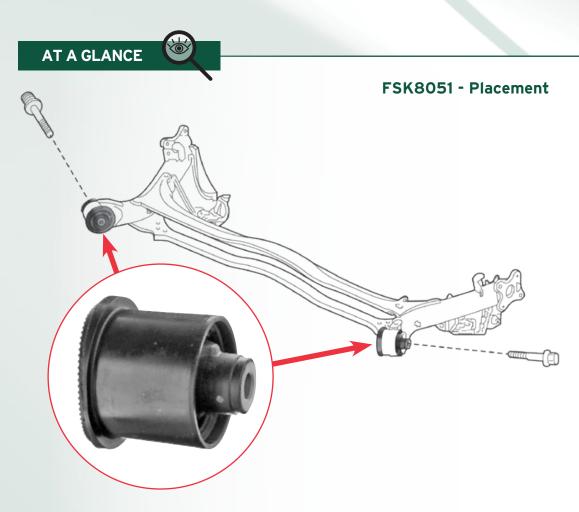

## **APPLICABLE REFERENCES:** FSK8051

We have received numerous requests for replacement bushes for the Rear Subframe on the Honda Civic 2005>2012. The bush is not available separately from OE and is only supplied as part of the rear subframe.

First Line supplies these bushes separately under part number FSK8051. It is advised that these are replaced in pairs and that they are always pressed in and out using professional tooling.

If you require any further information please visit our website or contact the Technical Department on +44 (0)1869 329 709